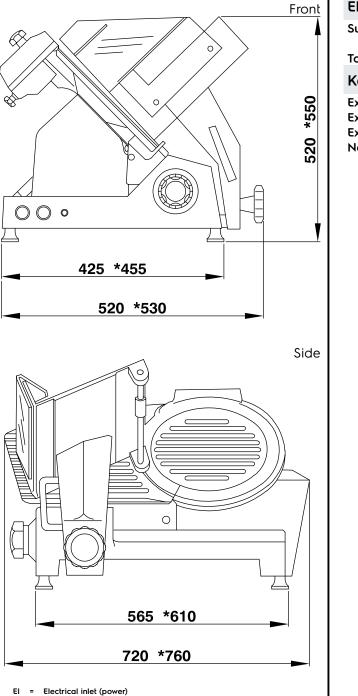

# Food slicers 300 mm Gravity Slicer, gear transmission

| 230 V/1N ph/50 Hz |
|-------------------|
| 0.5 kW            |
|                   |
|                   |

| External dimensions, Width:  | 720 mm |
|------------------------------|--------|
| External dimensions, Depth:  | 520 mm |
| External dimensions, Height: | 520 mm |
| Net weight (kg):             | 36     |